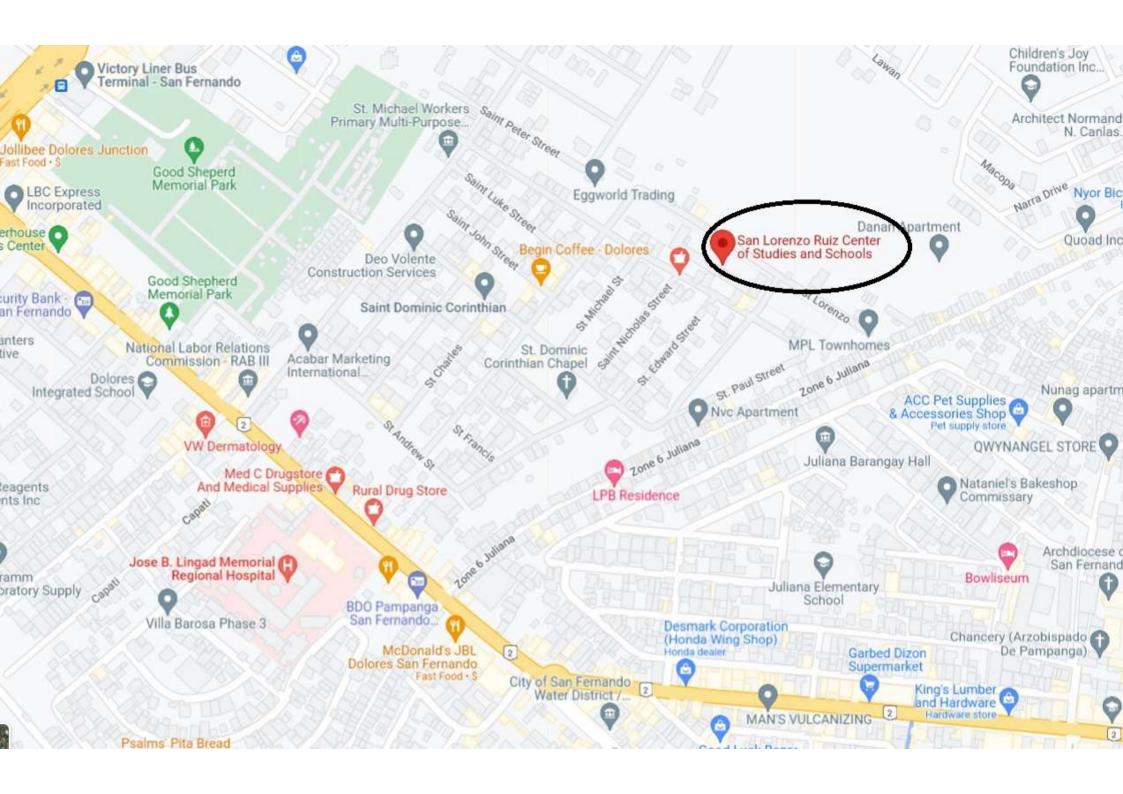

## PROFESSIONAL REGULATION COMMISSION PAMPANGA (REGION III) ELECTRONICS ENGINEER APRIL 2 & 3, 2025

School:: SAN LORENZO RUIZ CENTER OF STUDIES & SCH

Address: ST. DOMINIC CORINTHIAN SUBD., BRGY DOLORES, CITY OF SAN FERNANDO, PAMPANGA