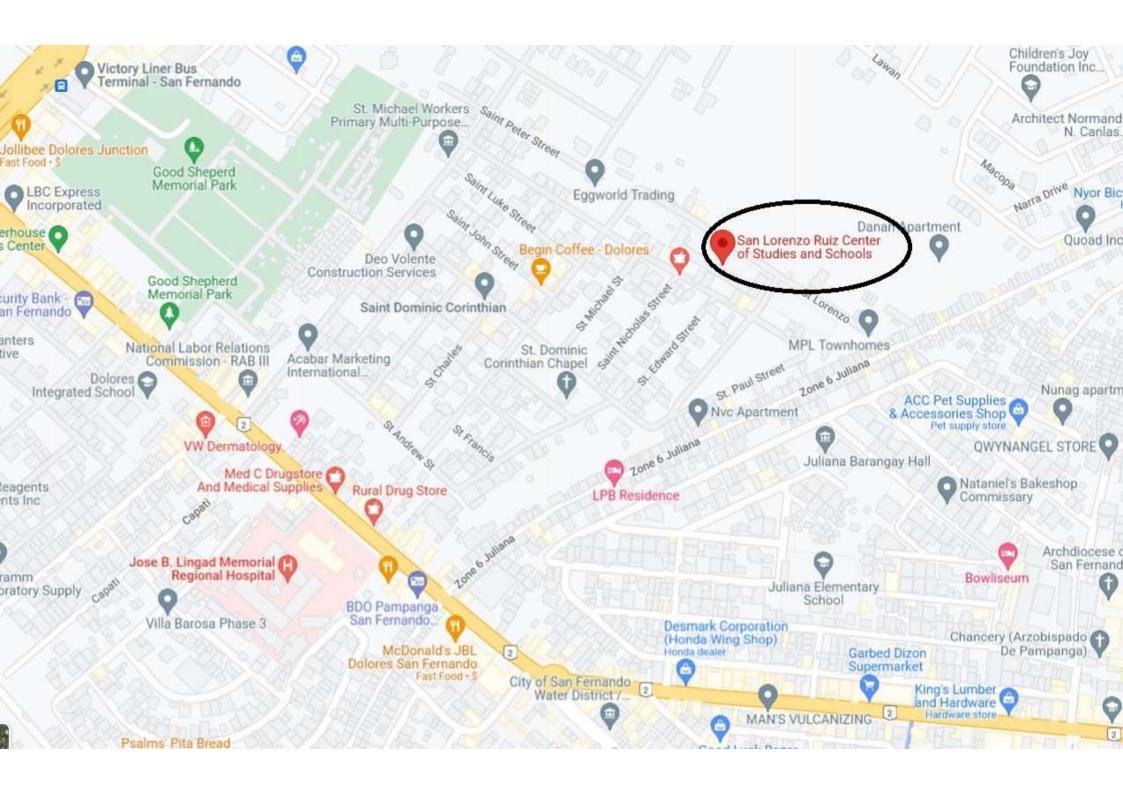

## PROFESSIONAL REGULATION COMMISSION PAMPANGA (REGION III) CERTIFIED PUBLIC ACCOUNTANT DECEMBER 6,7 & 8, 2024

School: SAN LORENZO RUIZ CENTER OF STUDIES & SCH

Address: ST. DOMINIC CORINTHIAN SUBD., BRGY DOLORES, CITY OF SAN FERNANDO, PAMPANGA