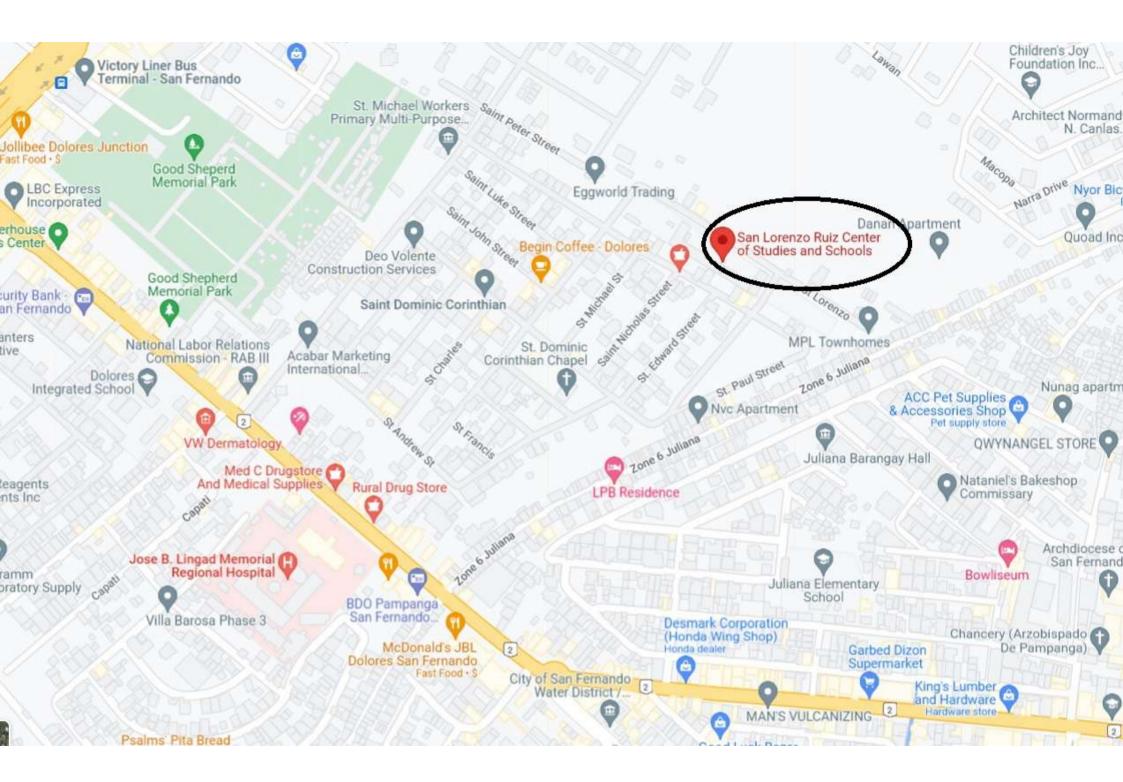

## School : SAN LORENZO RUIZ CENTER OF STUDIES & SCH

### Address : ST. DOMINIC CORINTHIAN SUBD., BRGY DOLORES, CITY OF SAN FERNANDO, PAMPANGA

| Building : ST. MARY'S HALL |           |              | Flo         | or:1ST                            | Room/Grp No. : M104                                     |
|----------------------------|-----------|--------------|-------------|-----------------------------------|---------------------------------------------------------|
| Seat<br>No.                | Last Name | First Name   | Middle Name | School Attended                   |                                                         |
| 1                          | ANDRADE   | JOHN GABRIEL | SOLIS       | HOLY ANGEL UNI                    | VERSITY                                                 |
| 2                          | LACSINA   | LARIE JOSEPH | REGALA      | DON HONORIO VE<br>STATE UNIVERSII | ENTURA TECHNOLOGICAL<br>IY                              |
| 3                          | LESCANO   | JOHN EDWARD  | LAMPA       |                                   | ILA STATE UNIVERSITY-MAIN<br>AAN P.S, BATAAN NAT'L SCH. |
| 4                          | PAMINTUAN | CEDRICK      | MENDOZA     | DON HONORIO VE<br>STATE UNIVERSII | ENTURA TECHNOLOGICAL<br>IY                              |
| 5                          | SANTIAGO  | DANNAH MARIZ | FORBES      |                                   | ILA STATE UNIVERSITY-MAIN<br>AAN P.S, BATAAN NAT'L SCH. |