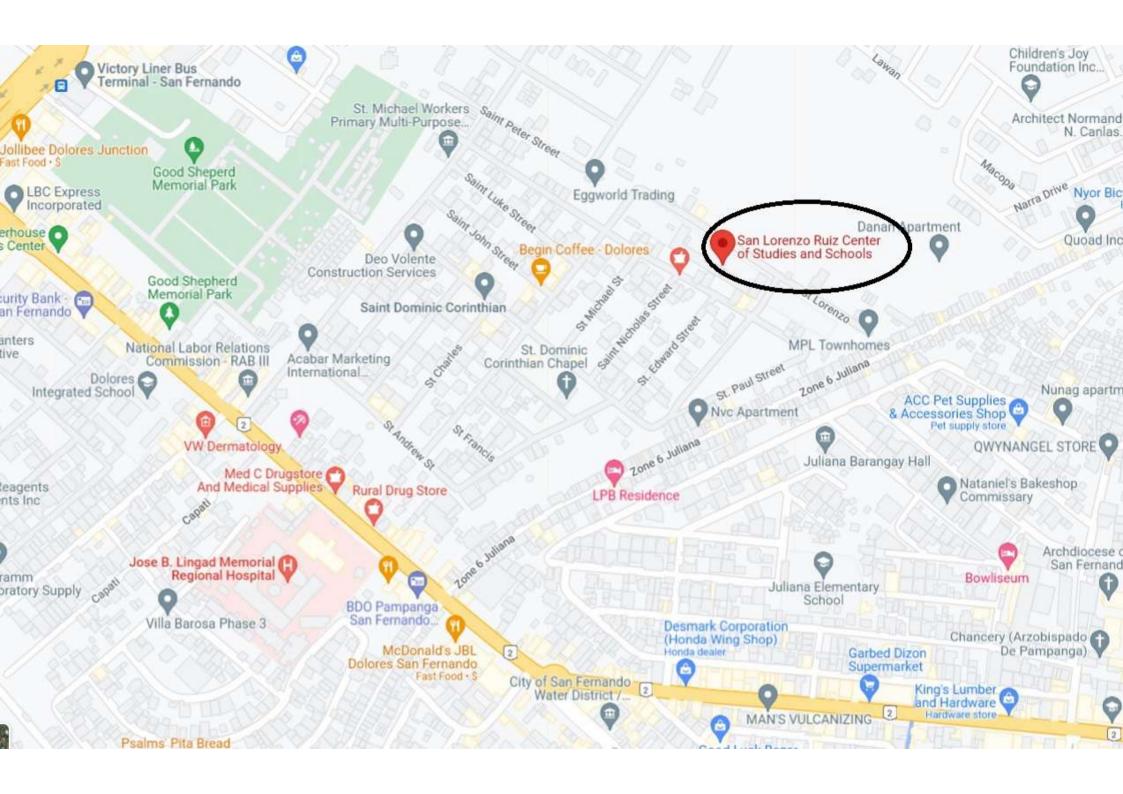

## PROFESSIONAL REGULATION COMMISSION PAMPANGA (REGION III) CIVIL ENGINEER NOVEMBER 18 & 19, 2024

School: SAN LORENZO RUIZ CENTER OF STUDIES & SCH

Address: ST. DOMINIC CORINTHIAN SUBD., BRGY DOLORES, CITY OF SAN FERNANDO, PAMPANGA