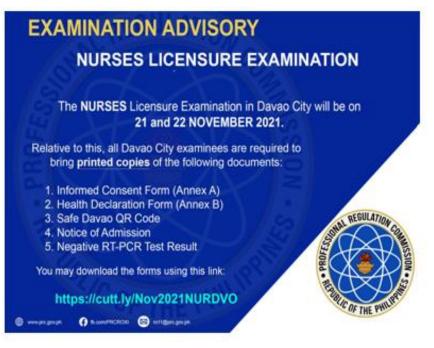

### NOTE:

√ The 14-Day Quarantine Certificate is NO longer accepted, unless the applicant tested positive for Covid-19 in the last 2 months. The following documents must be presented:

- 1) Certification of Isolation Completion from the isolation facility.
- 2) Positive RT-PCR Test Result (that caused the isolation)
- 3) Certification of 14-day Quarantine (must be done immediately before the scheduled exam)