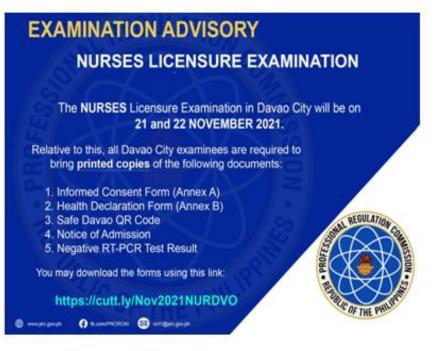

### NOTE:

√ The 14-Day Quarantine Certificate is NO longer accepted, unless the applicant tested positive for Covid-19 in the last 2 months. The following documents must be presented:

- 1) Certification of Isolation Completion from the isolation facility.
- 2) Positive RT-PCR Test Result (that caused the isolation)
- 3) Certification of 14-day Quarantine (must be done immediately before the scheduled exam)