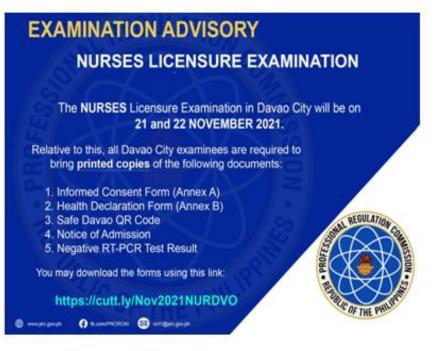

| FLORES      | DAVAO DOCTORS     | COLLEGE, INC.            |
| 7                      | TECSON    | BAILINA         | AKING       | DR. P. OCAMPO C   | OLLEGES                  |
| 8                      | TEMPLADO  | MARYFLOR        | DAGUINO     | ARRIESGADO COL    | LEGE FOUNDATION, INC.    |
| 9                      | TEODORO   | KRISTINE ANNE   | ARREZA      | MATI DOCTORS C    | OLLEGE                   |
| 10                     | TERUEL    | ELLAINE         | PANCERAS    | MINDANAO MEDIC    | AL FOUNDATION COLLEGE    |

**REMINDER:** USE SAME NAME IN ALL EXAMINATION FORMS. IF THERE IS AN ERROR IN SPELLING AND OTHER DATA KINDLY REQUEST YOUR ROOM WATCHERS TO CORRECT IT ON THE FIRST DAY OF EXAMINATION. REPORT TO YOUR ROOM ON OR BEFORE 6:30 A.M. LATE EXAMINEES WILL NOT BE ADMITTED.



### NOTE:

√ The 14-Day Quarantine Certificate is NO longer accepted, unless the applicant tested positive for Covid-19 in the last 2 months. The following documents must be presented:

- 1) Certification of Isolation Completion from the isolation facility.
- 2) Positive RT-PCR Test Result (that caused the isolation)
- 3) Certification of 14-day Quarantine (must be done immediately before the scheduled exam)



#### School : UNIVERSITY OF MINDANAO (BE BUILDING)

Address : MATINA, DAVAO CITY Building : BE - BLDG D

| Building : BE - BLDG D |           |               |             | Floor : 3RD                         | Room/Grp No. : 89       |
|------------------------|-----------|---------------|-------------|-------------------------------------|-------------------------|
| Seat