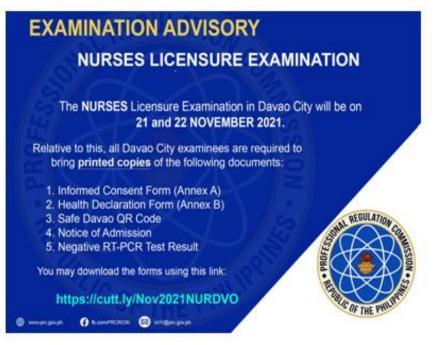

| EDICAL FOUNDATION COLLEGE |
| 9     | TUPAC                                 | COLEEN    | JUMILLA     | UNIVERSITY OF SOUTHERN MINDANAO-KABACA                  |                           |
| 10    | TUQUIB                                | PR KHEDER | GALAMITON   | HOLY CHILD C                                            | OLLEGE OF BUTUAN          |
|       |                                       |           |             |                                                         |                           |

**REMINDER:** USE SAME NAME IN ALL EXAMINATION FORMS. IF THERE IS AN ERROR IN SPELLING AND OTHER DATA KINDLY REQUEST YOUR ROOM WATCHERS TO CORRECT IT ON THE FIRST DAY OF EXAMINATION. REPORT TO YOUR ROOM ON OR BEFORE 6:30 A.M. LATE EXAMINEES WILL NOT BE ADMITTED.



### NOTE:

√ The 14-Day Quarantine Certificate is NO longer accepted, unless the applicant tested positive for Covid-19 in the last 2 months. The following documents must be presented:

- 1) Certification of Isolation Completion from the isolation facility.
- 2) Positive RT-PCR Test Result (that caused the isolation)
- 3) Certification of 14-day Quarantine (must be done immediately before the scheduled exam)



#### School : UNIVERSITY OF MINDANAO (BE BUILDING)

Address : MATINA, DAVAO CITY Building : BE - BLDG D

| Building : BE - BLDG D |           |               |             | Floor: 3RD        | Room/Grp No. : 91       |
|------------------------|-----------|---------------|-------------|-------------------|-------------------------|
| Seat                   | Last Name | First Nam