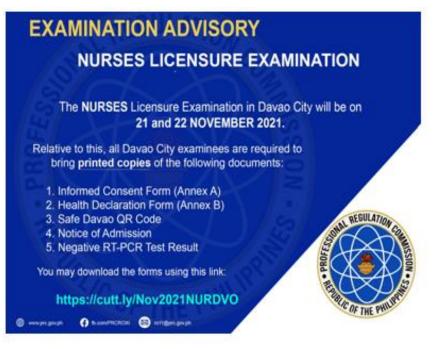

HARLEINE JOY | FABIA       | MINDANAO MEDICA   | L FOUNDATION COLLEGE    |
| 7                      | UMBARO    | ANERAISA      | MAMA        | JAMIATU MARAWI A  | L-ISLAMIA FOUNDATION    |
| 8                      | UMPONG    | NORHANIE      | KUSAIN      | UNIVERSITY OF SOL | JTHERN MINDANAO-KABACAN |
| 9                      | UNGAB     | MARJURY       | PORMENTO    | BROKENSHIRE COL   | LEGE                    |
| 10                     | UNTUA     | MYRA          | LINDUNGAN   | MINDANAO MEDICA   | L FOUNDATION COLLEGE    |

**REMINDER:** USE SAME NAME IN ALL EXAMINATION FORMS. IF THERE IS AN ERROR IN SPELLING AND OTHER DATA KINDLY REQUEST YOUR ROOM WATCHERS TO CORRECT IT ON THE FIRST DAY OF EXAMINATION. REPORT TO YOUR ROOM ON OR BEFORE 6:30 A.M. LATE EXAMINEES WILL NOT BE ADMITTED.



### NOTE:

√ The 14-Day Quarantine Certificate is NO longer accepted, unless the applicant tested positive for Covid-19 in the last 2 months. The following documents must be presented:

- 1) Certification of Isolation Completion from the isolation facility.
- 2) Positive RT-PCR Test Result (that caused the isolation)
- 3) Certification of 14-day Quarantine (must be done immediately before the scheduled exam)



#### School : UNIVERSITY OF MINDANAO (BE BUILDING)

Address : MATINA, DAVAO CITY

| Building : BE - BLDG D |            |               |             | Floor : 3RD       | Room/Grp No. : 92    |
|------------------------|------------|---------------|-------------|-------------------|----------------------|
| Seat                   | Last Name  | First Name    | Middle Name | Schoo