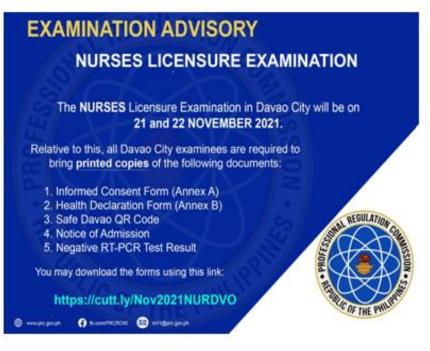

### NOTE:

√ The 14-Day Quarantine Certificate is NO longer accepted, unless the applicant tested positive for Covid-19 in the last 2 months. The following documents must be presented:

- 1) Certification of Isolation Completion from the isolation facility.
- 2) Positive RT-PCR Test Result (that caused the isolation)
- 3) Certification of 14-day Quarantine (must be done immediately before the scheduled exam)