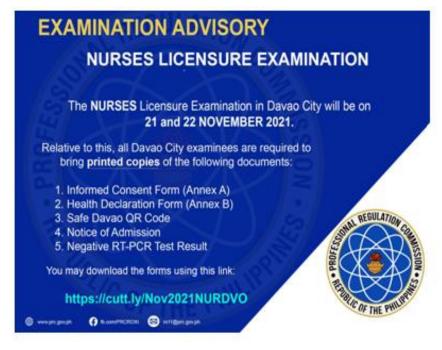

### NOTE:

√ The 14-Day Quarantine Certificate is NO longer accepted, unless the applicant tested positive for Covid-19 in the last 2 months. The following documents must be presented:

- 1) Certification of Isolation Completion from the isolation facility.
- 2) Positive RT-PCR Test Result (that caused the isolation)
- 3) Certification of 14-day Quarantine (must be done immediately before the scheduled exam)