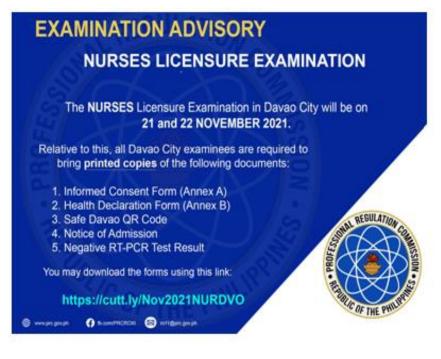

### NOTE:

√ The 14-Day Quarantine Certificate is NO longer accepted, unless the applicant tested positive for Covid-19 in the last 2 months. The following documents must be presented:

- 1) Certification of Isolation Completion from the isolation facility.
- 2) Positive RT-PCR Test Result (that caused the isolation)
- 3) Certification of 14-day Quarantine (must be done immediately before the scheduled exam)