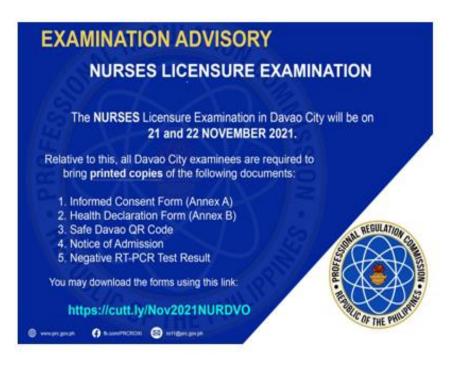

| WAYNO              | GENEVEV       | ESCOTE      | COTABATO ME                  | DICAL FOUNDATION COLLEGE             |
| 8           | YAP                | NIKKO         | BAUTISTA    | SOUTHWAY CO                  | OLLEGE OF TECHNOLOGY                 |
| 9           | YTOM               | ANGELIQUE     | LAYNO       | SAN PEDRO COLLEGE-DAVAO CITY |                                      |
| 10          | YU                 | CHEENY COLEEN | CARIÑO      | DAVAO DOCTO                  | DRS COLLEGE, INC.                    |

**REMINDER:** USE SAME NAME IN ALL EXAMINATION FORMS. IF THERE IS AN ERROR IN SPELLING AND OTHER DATA KINDLY REQUEST YOUR ROOM WATCHERS TO CORRECT IT ON THE FIRST DAY OF EXAMINATION. REPORT TO YOUR ROOM ON OR BEFORE 6:30 A.M. LATE EXAMINEES WILL NOT BE ADMITTED.



### NOTE:

√ The 14-Day Quarantine Certificate is NO longer accepted, unless the applicant tested positive for Covid-19 in the last 2 months. The following documents must be presented:

- 1) Certification of Isolation Completion from the isolation facility.
- 2) Positive RT-PCR Test Result (that caused the isolation)
- 3) Certification of 14-day Quarantine (must be done immediately before the scheduled exam)



#### School : UNIVERSITY OF MINDANAO (BE BUILDING)

Address : MATINA, DAVAO CITY

| Building : BE - BLDG D |           |               | Floor: 3RD  | <b>Room/Grp No.</b> : 96 |                               |
|------------------------|-----------|---------------|-------------|--------------------------|-------------------------------|
| Seat                   | Last Name | First