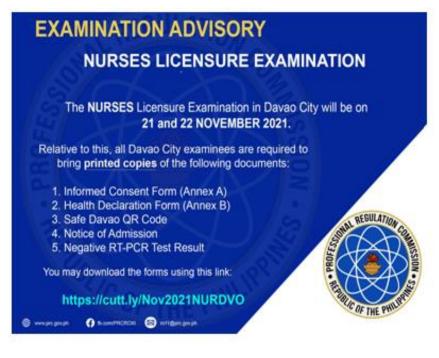

### NOTE:

√ The 14-Day Quarantine Certificate is NO longer accepted, unless the applicant tested positive for Covid-19 in the last 2 months. The following documents must be presented:

- 1) Certification of Isolation Completion from the isolation facility.
- 2) Positive RT-PCR Test Result (that caused the isolation)
- 3) Certification of 14-day Quarantine (must be done immediately before the scheduled exam)