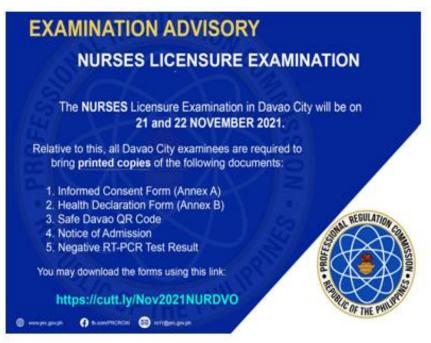

### NOTE:

√ The 14-Day Quarantine Certificate is NO longer accepted, unless the applicant tested positive for Covid-19 in the last 2 months. The following documents must be presented:

- 1) Certification of Isolation Completion from the isolation facility.
- 2) Positive RT-PCR Test Result (that caused the isolation)
- 3) Certification of 14-day Quarantine (must be done immediately before the scheduled exam)