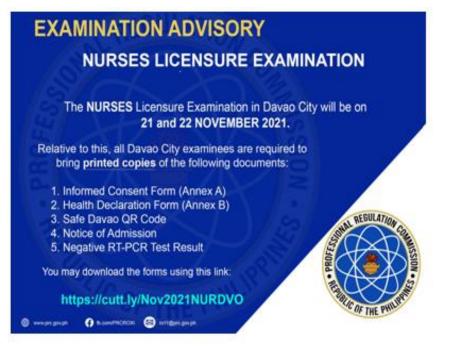

### NOTE:

√ The 14-Day Quarantine Certificate is NO longer accepted, unless the applicant tested positive for Covid-19 in the last 2 months. The following documents must be presented:

- 1) Certification of Isolation Completion from the isolation facility.
- 2) Positive RT-PCR Test Result (that caused the isolation)
- 3) Certification of 14-day Quarantine (must be done immediately before the scheduled exam)