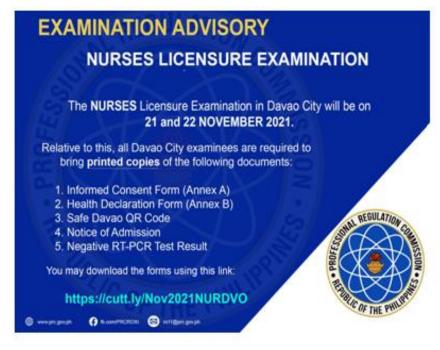

### NOTE:

√ The 14-Day Quarantine Certificate is NO longer accepted, unless the applicant tested positive for Covid-19 in the last 2 months. The following documents must be presented:

- 1) Certification of Isolation Completion from the isolation facility.
- 2) Positive RT-PCR Test Result (that caused the isolation)
- 3) Certification of 14-day Quarantine (must be done immediately before the scheduled exam)