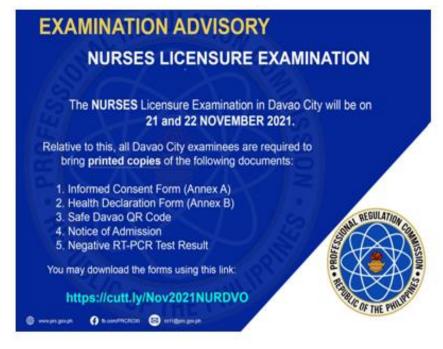

### NOTE:

√ The 14-Day Quarantine Certificate is NO longer accepted, unless the applicant tested positive for Covid-19 in the last 2 months. The following documents must be presented:

- 1) Certification of Isolation Completion from the isolation facility.
- 2) Positive RT-PCR Test Result (that caused the isolation)
- 3) Certification of 14-day Quarantine (must be done immediately before the scheduled exam)