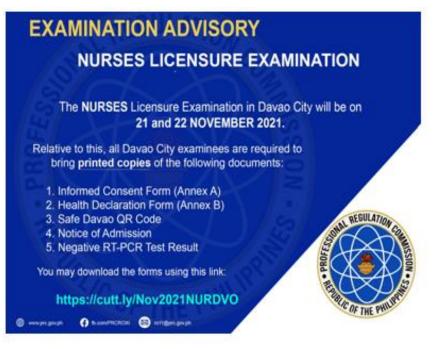

### NOTE:

√ The 14-Day Quarantine Certificate is NO longer accepted, unless the applicant tested positive for Covid-19 in the last 2 months. The following documents must be presented:

- 1) Certification of Isolation Completion from the isolation facility.
- 2) Positive RT-PCR Test Result (that caused the isolation)
- 3) Certification of 14-day Quarantine (must be done immediately before the scheduled exam)