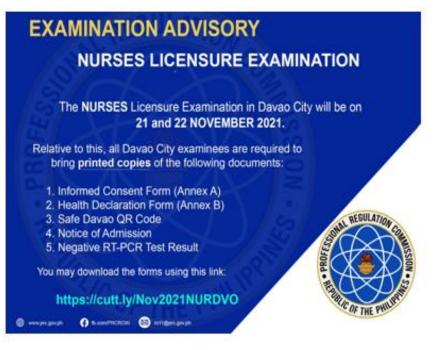

### NOTE:

√ The 14-Day Quarantine Certificate is NO longer accepted, unless the applicant tested positive for Covid-19 in the last 2 months. The following documents must be presented:

- 1) Certification of Isolation Completion from the isolation facility.
- 2) Positive RT-PCR Test Result (that caused the isolation)
- 3) Certification of 14-day Quarantine (must be done immediately before the scheduled exam)