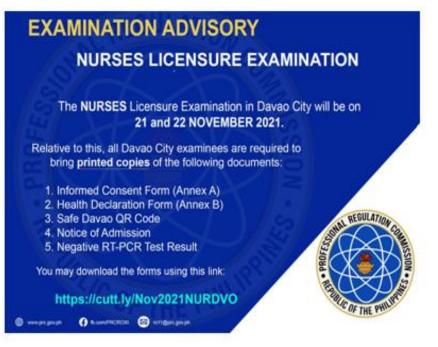

### NOTE:

√ The 14-Day Quarantine Certificate is NO longer accepted, unless the applicant tested positive for Covid-19 in the last 2 months. The following documents must be presented:

- 1) Certification of Isolation Completion from the isolation facility.
- 2) Positive RT-PCR Test Result (that caused the isolation)
- 3) Certification of 14-day Quarantine (must be done immediately before the scheduled exam)