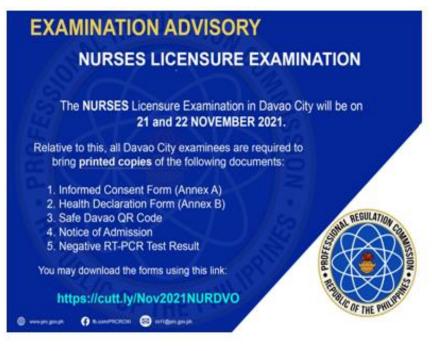

### NOTE:

√ The 14-Day Quarantine Certificate is NO longer accepted, unless the applicant tested positive for Covid-19 in the last 2 months. The following documents must be presented:

- 1) Certification of Isolation Completion from the isolation facility.
- 2) Positive RT-PCR Test Result (that caused the isolation)
- 3) Certification of 14-day Quarantine (must be done immediately before the scheduled exam)