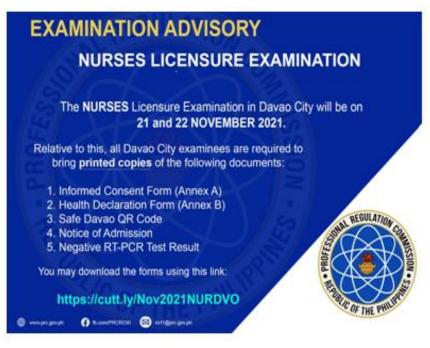

### NOTE:

√ The 14-Day Quarantine Certificate is NO longer accepted, unless the applicant tested positive for Covid-19 in the last 2 months. The following documents must be presented:

- 1) Certification of Isolation Completion from the isolation facility.
- 2) Positive RT-PCR Test Result (that caused the isolation)
- 3) Certification of 14-day Quarantine (must be done immediately before the scheduled exam)