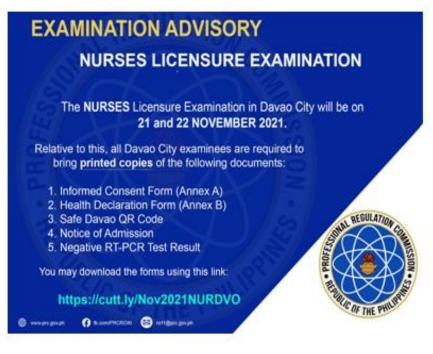

### NOTE:

√ The 14-Day Quarantine Certificate is NO longer accepted, unless the applicant tested positive for Covid-19 in the last 2 months. The following documents must be presented:

- 1) Certification of Isolation Completion from the isolation facility.
- 2) Positive RT-PCR Test Result (that caused the isolation)
- 3) Certification of 14-day Quarantine (must be done immediately before the scheduled exam)