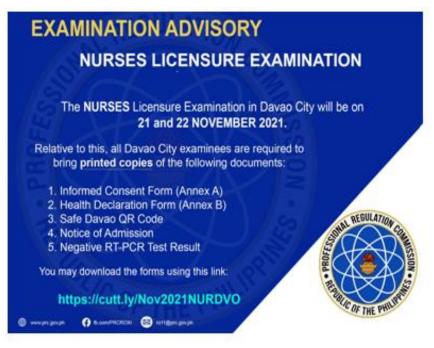

### NOTE:

√ The 14-Day Quarantine Certificate is NO longer accepted, unless the applicant tested positive for Covid-19 in the last 2 months. The following documents must be presented:

- 1) Certification of Isolation Completion from the isolation facility.
- 2) Positive RT-PCR Test Result (that caused the isolation)
- 3) Certification of 14-day Quarantine (must be done immediately before the scheduled exam)