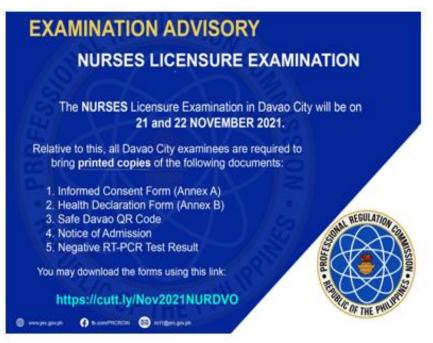

### NOTE:

√ The 14-Day Quarantine Certificate is NO longer accepted, unless the applicant tested positive for Covid-19 in the last 2 months. The following documents must be presented:

- 1) Certification of Isolation Completion from the isolation facility.
- 2) Positive RT-PCR Test Result (that caused the isolation)
- 3) Certification of 14-day Quarantine (must be done immediately before the scheduled exam)