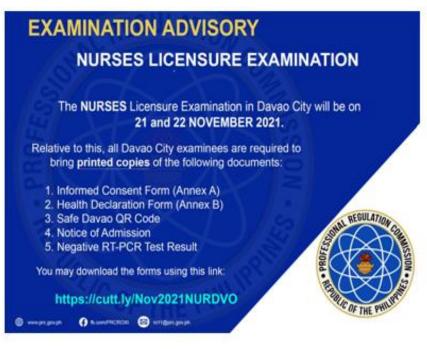

### NOTE:

√ The 14-Day Quarantine Certificate is NO longer accepted, unless the applicant tested positive for Covid-19 in the last 2 months. The following documents must be presented:

- 1) Certification of Isolation Completion from the isolation facility.
- 2) Positive RT-PCR Test Result (that caused the isolation)
- 3) Certification of 14-day Quarantine (must be done immediately before the scheduled exam)