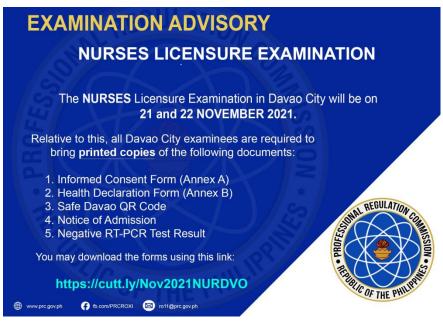

### NOTE:

√ The 14-Day Quarantine Certificate is NO longer accepted, unless the applicant tested positive for Covid-19 in the last 2 months. The following documents must be presented:

- 1) Certification of Isolation Completion from the isolation facility.
- 2) Positive RT-PCR Test Result (that caused the isolation)
- 3) Certification of 14-day Quarantine (must be done immediately before the scheduled exam)