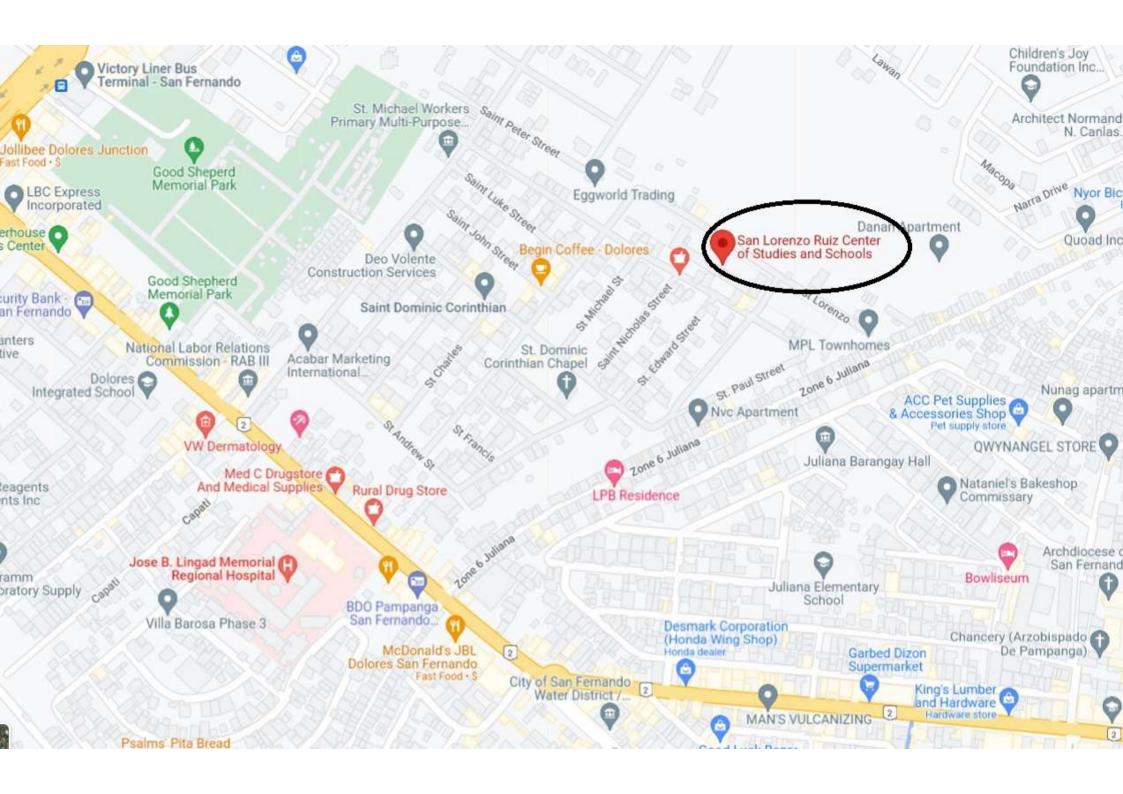

## PROFESSIONAL REGULATION COMMISSION PAMPANGA (REGION III) NURSE NOVEMBER 9 & 10, 2024

School: SAN LORENZO RUIZ CENTER OF STUDIES & SCH

Address: ST. DOMINIC CORINTHIAN SUBD., BRGY DOLORES, CITY OF SAN FERNANDO, PAMPANGA